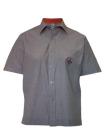

#### **SCHOOL OF INNOVATION: YEARS 5 TO 9** ACADEMIC WINTER UNIFORM

Softshell Jacket

Blouse Long Sleeve Shirt Long Sleeve Shirt Short Sleeve

Pullover

Tie

Trousers Pleated (boys) Pants Tailored (girls)

Tights Navy

| SCHOOL OF INNOVATION: YEARS 5 TO 9        |               |
|-------------------------------------------|---------------|
| Summer dress, with crest                  | from \$ 74.95 |
| Tailored short, navy fly front with crest | \$ 39.95      |
| Short sleeve shirt, crested pocket        | \$ 34.95      |
| Pleated skirt, navy with orange stripe    | from \$ 89.95 |
| Pullover, V neck navy with crest          | from \$ 74.95 |
| Trouser, single pleat navy with crest     | from \$ 54.95 |
| Pant, flat front navy with crest          | \$ 54.95      |
| Long sleeve shirt, with orange trim       | \$ 34.95      |
| Blouse, long sleeve with orange trim      | \$ 34.95      |