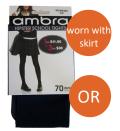

#### **SCHOOL OF INNOVATION: YEARS 5 TO 9** ACADEMIC WINTER UNIFORM

Softshell Jacket

Blouse Long Sleeve Shirt Long Sleeve Shirt Short Sleeve

Pullover

Tie

Trousers Pleated (boys) Pants Tailored (girls)

Tights Navy

#### **SCHOOL OF POSSIBILITIES - Year 10 to 12 ACADEMIC WINTER UNIFORM**

Blazer

Blouse Long Sleeve Shirt Long Sleeve Shirt Short Sleeve

Pullover

Winter Skirt

Trousers Pleated

Pants Tailored

Tights Navy

| OTHER ESSENTIAL ITEMS       |          |
|-----------------------------|----------|
| Backpack, navy with crest   | \$ 37.95 |
| Havasak, sports bag         | \$ 17.95 |
| Bucket hat, navy with crest | \$ 14.95 |
| Scarf, navy with crest      | \$ 14.95 |
| Beanie, navy with crest     | \$ 15.95 |
| White anklet socks – 2pkt   | \$ 8.95  |
| Navy crew socks – 3 pkt     | \$ 14.95 |
| Navy knee high sock wool    | \$ 9.95  |
| Navy tights opaque          | \$ 11.95 |
| School tie - Years 5- 12    | \$ 14.95 |