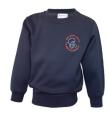

## SCHOOL OF WONDER: FOUNDATION TO YEAR 4 SUMMER & WINTER UNIFORM

Softshell Jacket

Polo Short Sleeve

Polo Long Sleeve

Windcheater

Sport Shorts

Skort

Junior Trackpants

#### **PRICE LIST**

| SCHOOL OF WONDER: FOUNDATION TO YEAR 4          |          |  |
|-------------------------------------------------|----------|--|
| Short sleeve polo with crest                    | \$ 29.95 |  |
| Sport short, navy with crest                    | \$ 28.95 |  |
| Skort, navy with crest                          | \$ 29.95 |  |
| Long sleeve polo with crest                     | \$ 32.95 |  |
| Trackpants double knee navy with heatseal       | \$ 24.95 |  |
| Windcheater, dark navy with crest               | \$ 29.95 |  |
| Softshell jacket, navy with orange zips & crest | \$ 99.95 |  |