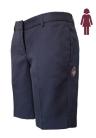

#### **SCHOOL OF POSSIBILITIES - Year 10 to 12 ACADEMIC WINTER UNIFORM**

Blazer

Blouse Long Sleeve Shirt Long Sleeve Shirt Short Sleeve

Pullover

Winter Skirt

Trousers Pleated

Pants Tailored

Tights Navy