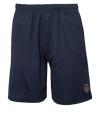

#### **SPORTS UNIFORM - Years 5 to 12**

Polo Short Sleeve

Sport Short Unisex Stretch Microfibre

Skort

Trackpants Senior

Rugby Top

Sports Cap

Softshell Jacket

| SPORTS UNIFORM - YEARS 5 TO 12                  |               |
|-------------------------------------------------|---------------|
| Softshell jacket, navy with orange zips & crest | \$ 99.95      |
| Sports cap                                      | \$ 14.95      |
| Short sleeve polo with crest                    | \$ 29.95      |
| Trackpants navy with heatseal                   | from \$ 44.95 |
| Sport shorts stretch microfibre with crest      | \$ 34.95      |
| Rugby top                                       | \$84.95       |