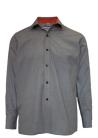

#### **SCHOOL OF INNOVATION: YEARS 5 TO 9** ACADEMIC WINTER UNIFORM

Softshell Jacket

Blouse Long Sleeve Shirt Long Sleeve Shirt Short Sleeve

Pullover

Tie

Trousers Pleated (boys) Pants Tailored (girls)

Tights Navy

| SCHOOL OF INNOVATION: YEARS 5 TO 9        |               |
|-------------------------------------------|---------------|
| Summer dress, with crest                  | from \$ 74.95 |
| Tailored short, navy fly front with crest | \$ 39.95      |
| Short sleeve shirt, crested pocket        | \$ 34.95      |
| Pleated skirt, navy with orange stripe    | from \$ 89.95 |
| Pullover, V neck navy with crest          | from \$ 74.95 |
| Trouser, single pleat navy with crest     | from \$ 54.95 |
| Pant, flat front navy with crest          | \$ 54.95      |
| Long sleeve shirt, with orange trim       | \$ 34.95      |
| Blouse, long sleeve with orange trim      | \$ 34.95      |