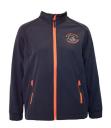

## SCHOOL OF WONDER: FOUNDATION TO YEAR 4 SUMMER & WINTER UNIFORM

Softshell Jacket

Polo Short Sleeve

Polo Long Sleeve

Windcheater

Sport Shorts

Skort

Junior Trackpants

Pullover

Softshell Jacket

#### **SPORTS UNIFORM - Years 5 to 12**

Polo Short Sleeve

Sport Short Unisex Stretch Microfibre

Skort

Trackpants Senior

Rugby Top

Sports Cap

Softshell Jacket

#### **PRICE LIST**

| SCHOOL OF WONDER: FOUNDATION TO YEAR 4          |          |  |
|-------------------------------------------------|----------|--|
| Short sleeve polo with crest                    | \$ 29.95 |  |
| Sport short, navy with crest                    | \$ 28.95 |  |
| Skort, navy with crest                          | \$ 29.95 |  |
| Long sleeve polo with crest                     | \$ 32.95 |  |
| Trackpants double knee navy with heatseal       | \$ 24.95 |  |
| Windcheater, dark navy with crest               | \$ 29.95 |  |
| Softshell jacket, navy with orange zips & crest | \$ 99.95 |  |