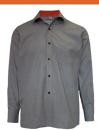

#### **SCHOOL OF INNOVATION: YEARS 5 TO 9** ACADEMIC WINTER UNIFORM

Softshell Jacket

Blouse Long Sleeve Shirt Long Sleeve Shirt Short Sleeve

Pullover

Tie

Trousers Pleated (boys) Pants Tailored (girls)

Tights Navy

#### **SCHOOL OF POSSIBILITIES - Year 10 to 12 ACADEMIC WINTER UNIFORM**

Blazer

Blouse Long Sleeve Shirt Long Sleeve Shirt Short Sleeve

Pullover

Winter Skirt

Trousers Pleated

Pants Tailored

Tights Navy

| SCHOOL OF INNOVATION: YEARS 5 TO 9        |               |
|-------------------------------------------|---------------|
| Summer dress, with crest                  | from \$ 74.95 |
| Tailored short, navy fly front with crest | \$ 39.95      |
| Short sleeve shirt, crested pocket        | \$ 34.95      |
| Pleated skirt, navy with orange stripe    | from \$ 89.95 |
| Pullover, V neck navy with crest          | from \$ 74.95 |
| Trouser, single pleat navy with crest     | from \$ 54.95 |
| Pant, flat front navy with crest          | \$ 54.95      |
| Long sleeve shirt, with orange trim       | \$ 34.95      |
| Blouse, long sleeve with orange trim      | \$ 34.95      |