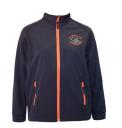

## SCHOOL OF WONDER: FOUNDATION TO YEAR 4 SUMMER & WINTER UNIFORM

Softshell Jacket

Polo Short Sleeve

Polo Long Sleeve

Windcheater

Sport Shorts

Skort

Junior Trackpants

#### **SPORTS UNIFORM - Years 5 to 12**

Polo Short Sleeve

Sport Short Unisex Stretch Microfibre

Skort

Trackpants Senior

Rugby Top

Sports Cap

Softshell Jacket

#### **PRICE LIST**

| SCHOOL OF WONDER: FOUNDATION TO YEAR 4          |          |  |
|-------------------------------------------------|----------|--|
| Short sleeve polo with crest                    | \$ 29.95 |  |
| Sport short, navy with crest                    | \$ 28.95 |  |
| Skort, navy with crest                          | \$ 29.95 |  |
| Long sleeve polo with crest                     | \$ 32.95 |  |
| Trackpants double knee navy with heatseal       | \$ 24.95 |  |
| Windcheater, dark navy with crest               | \$ 29.95 |  |
| Softshell jacket, navy with orange zips & crest | \$ 99.95 |  |

| SPORTS UNIFORM - YEARS 5 TO 12                  |               |
|-------------------------------------------------|---------------|
| Softshell jacket, navy with orange zips & crest | \$ 99.95      |
| Sports cap                                      | \$ 14.95      |
| Short sleeve polo with crest                    | \$ 29.95      |
| Trackpants navy with heatseal                   | from \$ 44.95 |
| Sport shorts stretch microfibre with crest      | \$ 34.95      |
| Rugby top                                       | \$84.95       |