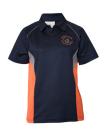

#### **SPORTS UNIFORM - Years 5 to 12**

Polo Short Sleeve

Sport Short Unisex Stretch Microfibre

Skort

Trackpants Senior

Rugby Top

Sports Cap

Softshell Jacket

| SPORTS UNIFORM - YEARS 5 TO 12                  |               |
|-------------------------------------------------|---------------|
| Softshell jacket, navy with orange zips & crest | \$ 99.95      |
| Sports cap                                      | \$ 14.95      |
| Short sleeve polo with crest                    | \$ 29.95      |
| Trackpants navy with heatseal                   | from \$ 44.95 |
| Sport shorts stretch microfibre with crest      | \$ 34.95      |
| Rugby top                                       | \$84.95       |