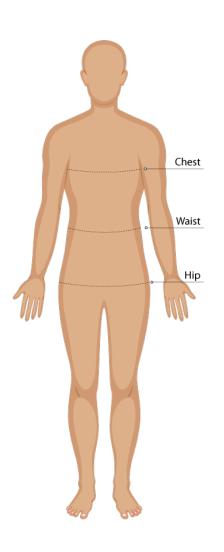

### **BODY MEASUREMENT TIPS**

- When measuring yourself keep the tape firm but not tight
- Measure over undergarments for more accurate measurements
- If you don't have a measuring tape, use a piece of string and measure it using a ruler

### **CHEST**

Measure around the fullest part of your chest. This is the key measurement for shirts/blouses & dresses. Make sure the measuring tape sits horizontally across your body.

### **WAIST**

Measure around the natural waistline which is the narrowest part of your waist. This is an important measurement for trousers/pants/shorts & skirts

#### HIP

Measure around the fullest part of the hips

- Our Size Charts are in Finished Garment Measurements.
- Size Charts are located on each indivual garment on the website, under the SIZE CHART tab.
- To determine the size you need to ADD to your Body Measurements the following:
- BLAZERS, DRESSES, TUNICS, SHIRTS, BLOUSES, POLOS and other upper body garments ADD 10 - 12 cm
- TROUSERS, SHORTS, SKIRTS & TUNICS ADD 5 8 cm in the waist. These garments are often adjustable in the waist to allow for extra growth.
- A good way to check is to measure & compare a similar garment that is a comfortable fit.