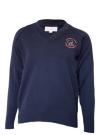

Pullover

Softshell Jacket

| SCHOOL OF INNOVATION: YEARS 5 TO 9        |               |
|-------------------------------------------|---------------|
| Summer dress, with crest                  | from \$ 74.95 |
| Tailored short, navy fly front with crest | \$ 39.95      |
| Short sleeve shirt, crested pocket        | \$ 34.95      |
| Pleated skirt, navy with orange stripe    | from \$ 89.95 |
| Pullover, V neck navy with crest          | from \$ 74.95 |
| Trouser, single pleat navy with crest     | from \$ 54.95 |
| Pant, flat front navy with crest          | \$ 54.95      |
| Long sleeve shirt, with orange trim       | \$ 34.95      |
| Blouse, long sleeve with orange trim      | \$ 34.95      |