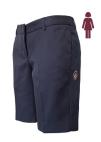

#### **SCHOOL OF POSSIBILITIES - Year 10 to 12 ACADEMIC WINTER UNIFORM**

Blazer

Blouse Long Sleeve Shirt Long Sleeve Shirt Short Sleeve

Pullover

Winter Skirt

Trousers Pleated

Pants Tailored

Tights Navy

| SCHOOL OF POSSIBILITIES - YEARS 10 TO 12 |  |  |
|------------------------------------------|--|--|
| \$ 195.00                                |  |  |
| from \$ 74.95                            |  |  |
| \$ 39.95                                 |  |  |
| \$ 34.95                                 |  |  |
| from \$ 89.95                            |  |  |
| from \$ 74.95                            |  |  |
| from \$ 54.95                            |  |  |
| \$ 54.95                                 |  |  |
| \$ 34.95                                 |  |  |
| \$ 34.95                                 |  |  |
|                                          |  |  |