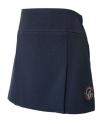

## SCHOOL OF WONDER: FOUNDATION TO YEAR 4 SUMMER & WINTER UNIFORM

Softshell Jacket

Polo Short Sleeve

Polo Long Sleeve

Windcheater

Sport Shorts

Skort

Junior Trackpants

#### **PRICE LIST**

| SCHOOL OF WONDER: FOUNDATION TO YEAR 4          |          |  |
|-------------------------------------------------|----------|--|
| Short sleeve polo with crest                    | \$ 29.95 |  |
| Sport short, navy with crest                    | \$ 28.95 |  |
| Skort, navy with crest                          | \$ 29.95 |  |
| Long sleeve polo with crest                     | \$ 32.95 |  |
| Trackpants double knee navy with heatseal       | \$ 24.95 |  |
| Windcheater, dark navy with crest               | \$ 29.95 |  |
| Softshell jacket, navy with orange zips & crest | \$ 99.95 |  |