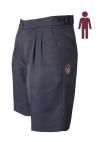

#### **SCHOOL OF POSSIBILITIES - Year 10 to 12 ACADEMIC SUMMER UNIFORM**

Blazer

Summer Dress

Shirt Short Sleeve

Shorts Pleated

Shorts Tailored

Socks White 2 pkt

Socks Navy 3 pkt

| SCHOOL OF POSSIBILITIES - YEARS 10 TO 12 |  |  |
|------------------------------------------|--|--|
| \$ 195.00                                |  |  |
| from \$ 74.95                            |  |  |
| \$ 39.95                                 |  |  |
| \$ 34.95                                 |  |  |
| from \$ 89.95                            |  |  |
| from \$ 74.95                            |  |  |
| from \$ 54.95                            |  |  |
| \$ 54.95                                 |  |  |
| \$ 34.95                                 |  |  |
| \$ 34.95                                 |  |  |
|                                          |  |  |