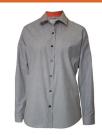

#### **SCHOOL OF INNOVATION: YEARS 5 TO 9** ACADEMIC WINTER UNIFORM

Softshell Jacket

Blouse Long Sleeve Shirt Long Sleeve Shirt Short Sleeve

Pullover

Tie

Trousers Pleated (boys) Pants Tailored (girls)

Tights Navy

#### **SCHOOL OF POSSIBILITIES - Year 10 to 12 ACADEMIC WINTER UNIFORM**

Blazer

Blouse Long Sleeve Shirt Long Sleeve Shirt Short Sleeve

Pullover

Winter Skirt

Trousers Pleated

Pants Tailored

Tights Navy

| SCHOOL OF INNOVATION: YEARS 5 TO 9        |               |
|-------------------------------------------|---------------|
| Summer dress, with crest                  | from \$ 74.95 |
| Tailored short, navy fly front with crest | \$ 39.95      |
| Short sleeve shirt, crested pocket        | \$ 34.95      |
| Pleated skirt, navy with orange stripe    | from \$ 89.95 |
| Pullover, V neck navy with crest          | from \$ 74.95 |
| Trouser, single pleat navy with crest     | from \$ 54.95 |
| Pant, flat front navy with crest          | \$ 54.95      |
| Long sleeve shirt, with orange trim       | \$ 34.95      |
| Blouse, long sleeve with orange trim      | \$ 34.95      |