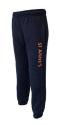

## SCHOOL OF WONDER: FOUNDATION TO YEAR 4 SUMMER & WINTER UNIFORM

Softshell Jacket

Polo Short Sleeve

Polo Long Sleeve

Windcheater

Sport Shorts

Skort

Junior Trackpants

#### **PRICE LIST**

| SCHOOL OF WONDER: FOUNDATION TO YEAR 4          |          |  |
|-------------------------------------------------|----------|--|
| Short sleeve polo with crest                    | \$ 29.95 |  |
| Sport short, navy with crest                    | \$ 28.95 |  |
| Skort, navy with crest                          | \$ 29.95 |  |
| Long sleeve polo with crest                     | \$ 32.95 |  |
| Trackpants double knee navy with heatseal       | \$ 24.95 |  |
| Windcheater, dark navy with crest               | \$ 29.95 |  |
| Softshell jacket, navy with orange zips & crest | \$ 99.95 |  |