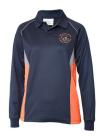

#### **SPORTS UNIFORM - Years 5 to 12**

Polo Short Sleeve

Sport Short Unisex Stretch Microfibre

Skort

Trackpants Senior

Rugby Top

Sports Cap

Softshell Jacket

| SPORTS UNIFORM - YEARS 5 TO 12                  |               |
|-------------------------------------------------|---------------|
| Softshell jacket, navy with orange zips & crest | \$ 99.95      |
| Sports cap                                      | \$ 14.95      |
| Short sleeve polo with crest                    | \$ 29.95      |
| Trackpants navy with heatseal                   | from \$ 44.95 |
| Sport shorts stretch microfibre with crest      | \$ 34.95      |
| Rugby top                                       | \$84.95       |