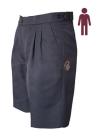

#### **SCHOOL OF POSSIBILITIES - Year 10 to 12 ACADEMIC WINTER UNIFORM**

Blazer

Blouse Long Sleeve Shirt Long Sleeve Shirt Short Sleeve

Pullover

Winter Skirt

Trousers Pleated

Pants Tailored

Tights Navy