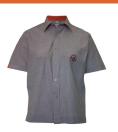

## SCHOOL OF INNOVATION: YEARS 5 TO 9 ACADEMIC SUMMER UNIFORM

Summer Dress

Shirt Short Sleeve

Shorts Pleated (boys)

Shorts Tailored (girls)

Socks White 2 pkt

Socks Navy 3 pkt

Hybrid Hat

| SCHOOL OF INNOVATION: YEARS 5 TO 9        |               |
|-------------------------------------------|---------------|
| Summer dress, with crest                  | from \$ 74.95 |
| Tailored short, navy fly front with crest | \$ 39.95      |
| Short sleeve shirt, crested pocket        | \$ 34.95      |
| Pleated skirt, navy with orange stripe    | from \$ 89.95 |
| Pullover, V neck navy with crest          | from \$ 74.95 |
| Trouser, single pleat navy with crest     | from \$ 54.95 |
| Pant, flat front navy with crest          | \$ 54.95      |
| Long sleeve shirt, with orange trim       | \$ 34.95      |
| Blouse, long sleeve with orange trim      | \$ 34.95      |