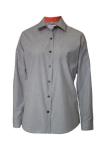

#### **SCHOOL OF INNOVATION: YEARS 5 TO 9** ACADEMIC WINTER UNIFORM

Softshell Jacket

Blouse Long Sleeve Shirt Long Sleeve Shirt Short Sleeve

Pullover

Tie

Trousers Pleated (boys) Pants Tailored (girls)

Tights Navy

| SCHOOL OF INNOVATION: YEARS 5 TO 9        |               |
|-------------------------------------------|---------------|
| Summer dress, with crest                  | from \$ 74.95 |
| Tailored short, navy fly front with crest | \$ 39.95      |
| Short sleeve shirt, crested pocket        | \$ 34.95      |
| Pleated skirt, navy with orange stripe    | from \$ 89.95 |
| Pullover, V neck navy with crest          | from \$ 74.95 |
| Trouser, single pleat navy with crest     | from \$ 54.95 |
| Pant, flat front navy with crest          | \$ 54.95      |
| Long sleeve shirt, with orange trim       | \$ 34.95      |
| Blouse, long sleeve with orange trim      | \$ 34.95      |