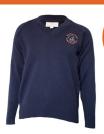

#### **SCHOOL OF INNOVATION: YEARS 5 TO 9** ACADEMIC WINTER UNIFORM

Softshell Jacket

Blouse Long Sleeve Shirt Long Sleeve Shirt Short Sleeve

Pullover

Tie

Trousers Pleated (boys) Pants Tailored (girls)

Tights Navy

| SCHOOL OF INNOVATION: YEARS 5 TO 9        |               |
|-------------------------------------------|---------------|
| Summer dress, with crest                  | from \$ 74.95 |
| Tailored short, navy fly front with crest | \$ 39.95      |
| Short sleeve shirt, crested pocket        | \$ 34.95      |
| Pleated skirt, navy with orange stripe    | from \$ 89.95 |
| Pullover, V neck navy with crest          | from \$ 74.95 |
| Trouser, single pleat navy with crest     | from \$ 54.95 |
| Pant, flat front navy with crest          | \$ 54.95      |
| Long sleeve shirt, with orange trim       | \$ 34.95      |
| Blouse, long sleeve with orange trim      | \$ 34.95      |